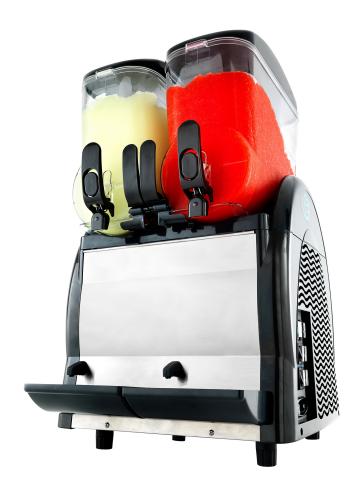

## Art.-Nr. 05-10199FF Twist Slush 2x 12 liters

## **Description**

- With a single movement you combine 2 flavours to create fantastic cocktails. Turn the glass meanwhile for the Twist Effect
- slush machine with 2 seperate taps and Twist Combi Tap System
- also suitable for smoothies and fruit purree
- capacity 2x 12 liters
- FAST FREEZE: improved refrigeration system reduces the preparation time considerably
- lighting
- optimised containers with reduced egdes for a better mix result and easy cleaning
- improved easy removable taps for easy cleaning
- stirrer
- electronic thermostat with 3 levels: freezing, cooling, only stirring
- condensate channeling system